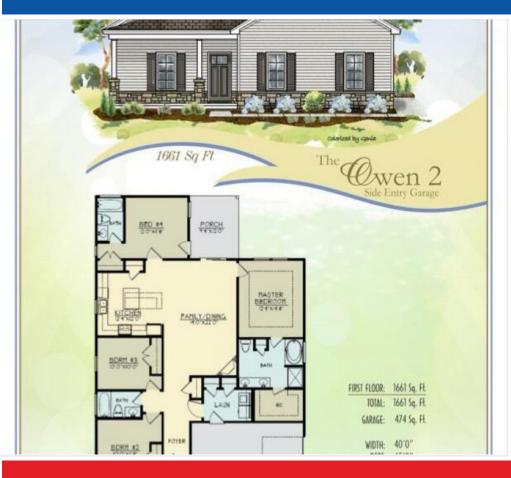

## 301 Creeks Edge Drive

Pikeville, NC 27863

3 Bedrooms • Sq ft: 1,661 • 3 Baths \$312.500 • MLS #10056167

ASK ABOUT LARGE \$10,000.00 BUILDER CREDITS to Help Buyer to get their Closing Cost paid!! Welcome to Phase 4 of Creeks Edge! This Beautiful Home in MOVE-IN READY!! The Owen Plan Offers 2 OWNERS SUITES -One with Soaking Tub and Sep Shower & Large Walk-in Closet- The Second Owners Suite Offers Entry onto the Covered Back Porch! GREAT Ranch Plan with 3 BEDROOMS PLUS OFFICE/FLEX ROOM with Closet and Side Entry Garage!! Nice Entry Foyer Leading to OPEN Family Room with Fireplace with Beautiful