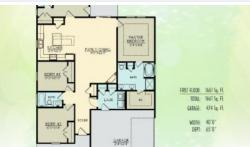

## 301 Creeks Edge Drive

Pikeville, NC 27863

3 Bedrooms • Sq ft: 1,661 • 3 Baths \$312.500 • MLS #10056167

ASK ABOUT LARGE \$10,000.00 BUILDER CREDITS to Help Buyer to get their Closing Cost paid!! Welcome to Phase 4 of Creeks Edge! This Beautiful Home in MOVE-IN READY!! The Owen Plan Offers 2 OWNERS SUITES -One with Soaking Tub and Sep Shower & Large Walk-in Closet- The Second Owners Suite Offers Entry onto the Covered Back Porch! GREAT Ranch Plan with 3 BEDROOMS PLUS OFFICE/FLEX ROOM with Closet and Side Entry Garage!! Nice Entry Foyer Leading to OPEN Family Room with Fireplace with Beautiful